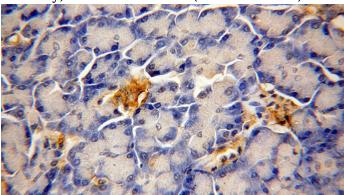

## **Antibody description**

ERO1L Rabbit Polyclonal antibody. Positive IHC detected in human pancreas tissue.

#### **Validations**

Immunohistochemical of paraffin-embedded human pancreas using Catalog No:110368(ERO1L antibody) at dilution of 1:50 (under 10x lens)

Immunohistochemical of paraffin-embedded human pancreas using Catalog No:110368(ERO1L antibody) at dilution of 1:50 (under 40x lens)