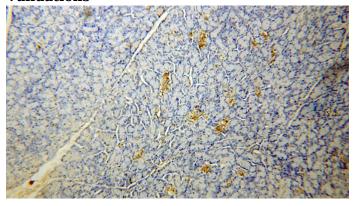

## **Antibody description**

ERO1L Rabbit Polyclonal antibody. Positive IHC detected in human pancreas tissue.

#### **Validations**

Immunohistochemical of paraffin-embedded human pancreas using Catalog No:110368(ERO1L antibody) at dilution of 1:50 (under 10x lens)

Immunohistochemical of paraffin-embedded human pancreas using Catalog No:110368(ERO1L antibody) at dilution of 1:50 (under 40x lens)