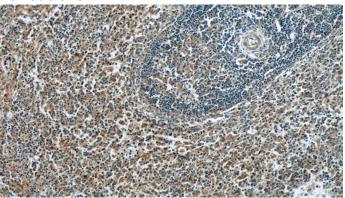

#### Validations

Immunohistochemistry of paraffin-embedded human spleen tissue slide using Catalog No:110367(ERMP1 Antibody) at dilution of 1:50 (under 10x lens)

Immunohistochemistry of paraffin-embedded human spleen tissue slide using Catalog No:110367(ERMP1 Antibody) at dilution of 1:50 (under 40x lens)