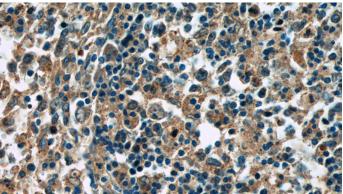

#### Validations

Immunohistochemistry of paraffin-embedded human spleen tissue slide using Catalog No:110367(ERMP1 Antibody) at dilution of 1:50 (under 10x lens)

Immunohistochemistry of paraffin-embedded human spleen tissue slide using Catalog No:110367(ERMP1 Antibody) at dilution of 1:50 (under 40x lens)