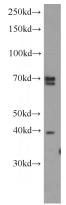

## **ERLIN2** antibody

Catalog Number: 110365

**Product name** 

ERLIN2 antibody

**Specificity** 

Human, Mouse, Rat; other species not tested.

**Antibody description** 

ERLIN2 Rabbit Polyclonal antibody. Positive WB detected in HeLa cells. Observed molecular weight by Western-blot: 38kd

## **Validations**

HeLa cells were subjected to SDS PAGE followed by western blot with Catalog No:110365(ERLIN2 antibody) at dilution of 1:500