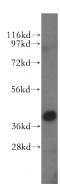

#### Antibody description

ERLIN1 Rabbit Polyclonal antibody. Positive IHC detected in human testis tissue, human placenta tissue. Positive IF detected in HeLa cells. Positive WB detected in rat pancreas tissue, COLO 320 cells, human brain tissue, human kidney tissue, human ovary cancer, mouse liver tissue. Positive IP detected in mouse heart tissue. Observed molecular weight by Western-blot: 39 kDa

#### **Validations**

rat pancreas tissue were subjected to SDS PAGE followed by western blot with Catalog No:110364(ERLIN1 antibody) at dilution of 1:500

Immunohistochemical of paraffin-embedded human testis using Catalog No:110364(ERLIN1 antibody) at dilution of 1:100 (under 10x lens)