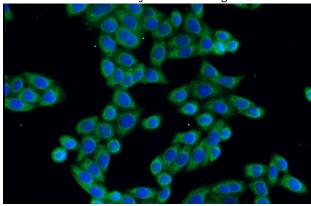

Immunofluorescent analysis of HeLa cells using Catalog No:110364(ERLIN1 Antibody) at dilution of 1:50 and Alexa Fluor 488-congugated AffiniPure Goat Anti-Rabbit IgG(H+L)