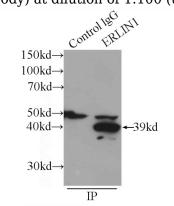

# **ERLIN1** antibody

Catalog Number: 110364

Immunohistochemical of paraffin-embedded human testis using Catalog No:110364(ERLIN1 antibody) at dilution of 1:100 (under 40x lens)

IP Result of anti-ERLIN1 (IP:Catalog No:110364, 3ug; Detection:Catalog No:110364 1:1000) with mouse heart tissue lysate 4000ug.