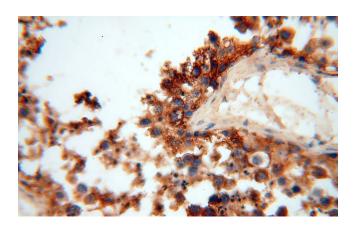

# **ERLIN1** antibody

Catalog Number: 110364

Immunohistochemical of paraffin-embedded human testis using Catalog No:110364(ERLIN1 antibody) at dilution of 1:100 (under 40x lens)

IP Result of anti-ERLIN1 (IP:Catalog No:110364, 3ug; Detection:Catalog No:110364 1:1000) with mouse heart tissue lysate 4000ug.