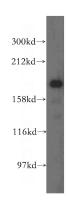

## **ERCC6L** antibody

Catalog Number: 110354

**Product name** 

ERCC6L antibody

**Specificity** 

Human, Mouse, Rat; other species not tested.

**Antibody description** 

ERCC6L Rabbit Polyclonal antibody. Positive WB detected in human heart tissue, mouse lung tissue. Observed molecular weight by Western-

blot: 180kd

**Preparation** 

This antibody was obtained by immunization of ERCC6L recombinant protein (Accession Number: BC008808). Purification method: Antigen affinity purified.

**Formulation** 

PBS with 0.02% sodium azide and 50% glycerol pH 7.3.

## **Validations**

human heart tissue were subjected to SDS PAGE followed by western blot with Catalog No:110354(ERCC6L antibody) at dilution of 1:800