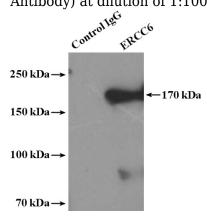

IP Result of anti-ERCC6 (IP:Catalog No:110352, 4ug; Detection:Catalog No:110352 1:300) with HeLa cells lysate 3200ug.