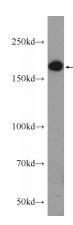

## **ERCC6** antibody

Catalog Number: 110352

Product name

**ERCC6** antibody

**Specificity** 

Human; other species not tested.

**Antibody description** 

ERCC6 Rabbit Polyclonal antibody. Positive WB detected in HeLa cells. Positive IP detected in HeLa cells. Observed molecular weight by Western-blot: 170 kDa

**Dilutions** 

Recommended Dilution:

WB: 1:500-1:5000

IP: 1:200-1:1000 **Validations** 

HeLa cells were subjected to SDS PAGE followed by western blot with Catalog No:110352(ERCC6 Antibody) at dilution of 1:1000