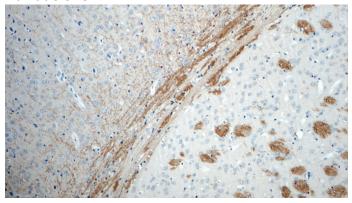

# **Antibody description**

EPHA6-Specific Rabbit Polyclonal antibody. Positive IHC detected in mouse brain tissue.

#### **Validations**

Immunohistochemistry of paraffin-embedded mouse brain tissue slide using Catalog No:110351(EPHA6-Specific Antibody) at dilution of 1:50 (under 10x lens)

Immunohistochemistry of paraffin-embedded mouse brain tissue slide using Catalog No:110351(EPHA6-Specific Antibody) at dilution of 1:50 (under 40x lens)