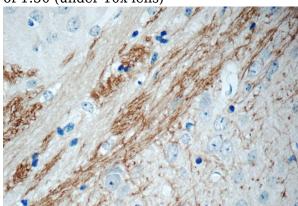

# **Antibody description**

EPHA6-Specific Rabbit Polyclonal antibody. Positive IHC detected in mouse brain tissue.

#### **Validations**

Immunohistochemistry of paraffin-embedded mouse brain tissue slide using Catalog No:110351(EPHA6-Specific Antibody) at dilution of 1:50 (under 10x lens)

Immunohistochemistry of paraffin-embedded mouse brain tissue slide using Catalog No:110351(EPHA6-Specific Antibody) at dilution of 1:50 (under 40x lens)