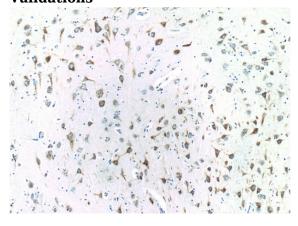

## **Validations**

Immunohistochemistry of paraffin-embedded human brain tissue slide using Catalog No:110350(EPHA6 Antibody) at dilution of 1:200 (under 10x lens)

Immunohistochemistry of paraffin-embedded human brain tissue slide using Catalog No:110350(EPHA6 Antibody) at dilution of 1:200 (under 40x lens)