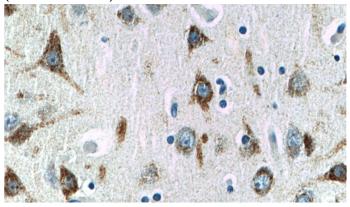

## **Validations**

Immunohistochemistry of paraffin-embedded human brain tissue slide using Catalog No:110350(EPHA6 Antibody) at dilution of 1:200 (under 10x lens)

Immunohistochemistry of paraffin-embedded human brain tissue slide using Catalog No:110350(EPHA6 Antibody) at dilution of 1:200 (under 40x lens)