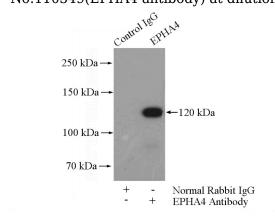

IP Result of anti-EPHA4 (IP:Catalog No:110349, 4ug; Detection:Catalog No:110349 1:1000) with