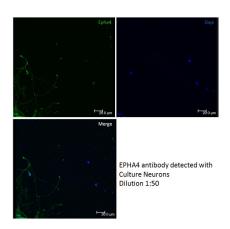

## **Validations**

IF result of EPHA4 antibody (Catalog No:110349, 1:50) with culture neuron cells by Wilson Pak Kin

mouse brain tissue were subjected to SDS PAGE followed by western blot with Catalog No:110349(EPHA4 antibody) at dilution of 1:1000