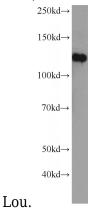

## **Validations**

IF result of EPHA4 antibody (Catalog No:110349, 1:50) with culture neuron cells by Wilson Pak Kin

mouse brain tissue were subjected to SDS PAGE followed by western blot with Catalog No:110349(EPHA4 antibody) at dilution of 1:1000