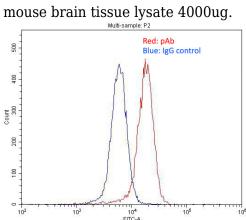

## **EPHA4** antibody

Catalog Number: 110349

1X10^6 SH-SY5Y cells were stained with 0.2ug EPHA4 antibody (Catalog No:110349, red) and control antibody (blue). Fixed with 4% PFA blocked with 3% BSA (30 min). Alexa Fluor 488congugated AffiniPure Goat Anti-Rabbit IgG(H+L) with dilution 1:1500.