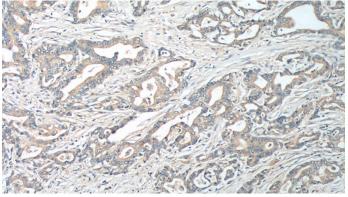

## Antibody description

EPCR Rabbit Polyclonal antibody. Positive WB detected in human spleen tissue. Positive IHC detected in human pancreas cancer tissue, human lung cancer tissue. Observed molecular weight by Western-blot: 49 kDa

## Validations

human spleen tissue were subjected to SDS PAGE followed by western blot with Catalog No:110347(PRocR antibody) at dilution of 1:400

Immunohistochemistry of paraffin-embedded human pancreas cancer tissue slide using Catalog No:110347(PRocR Antibody) at dilution of 1:100 (under 10x lens).