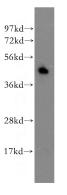

## Antibody description

EPCR Rabbit Polyclonal antibody. Positive WB detected in human spleen tissue. Positive IHC detected in human pancreas cancer tissue, human lung cancer tissue. Observed molecular weight by Western-blot: 49 kDa

## Validations

human spleen tissue were subjected to SDS PAGE followed by western blot with Catalog No:110347(PRocR antibody) at dilution of 1:400

Immunohistochemistry of paraffin-embedded human pancreas cancer tissue slide using Catalog No:110347(PRocR Antibody) at dilution of 1:100 (under 10x lens).