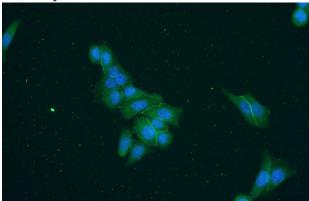

# **Antibody description**

EPB41L2 Rabbit Polyclonal antibody. Positive IF detected in HeLa cells. Positive WB detected in HeLa cells, HEK-293 cells, Jurkat cells. Observed molecular weight by Western-blot: 40-50kd,130-150kd

#### **Validations**

HeLa cells were subjected to SDS PAGE followed by western blot with Catalog No:110345(EPB41L2 antibody) at dilution of 1:800

Immunofluorescent analysis of HeLa cells using Catalog No:110345(EPB41L2 Antibody) at dilution of 1:50 and Alexa Fluor 488-congugated AffiniPure Goat Anti-Rabbit IgG(H+L)