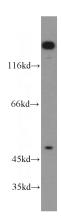

# **Antibody description**

EPB41L2 Rabbit Polyclonal antibody. Positive IF detected in HeLa cells. Positive WB detected in HeLa cells, HEK-293 cells, Jurkat cells. Observed molecular weight by Western-blot: 40-50kd,130-150kd

#### **Validations**

HeLa cells were subjected to SDS PAGE followed by western blot with Catalog No:110345(EPB41L2 antibody) at dilution of 1:800

Immunofluorescent analysis of HeLa cells using Catalog No:110345(EPB41L2 Antibody) at dilution of 1:50 and Alexa Fluor 488-congugated AffiniPure Goat Anti-Rabbit IgG(H+L)