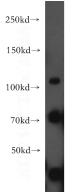

### **Antibody description**

EPAC2 Rabbit Polyclonal antibody. Positive WB detected in mouse brain tissue, human cerebellum tissue. Observed molecular weight by Westernblot: 110kd

## Validations

mouse brain tissue were subjected to SDS PAGE followed by western blot with Catalog No:110342(RAPGEF4 antibody) at dilution of 1:200