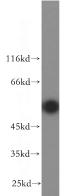

#### **Antibody description**

ENTPD8 Rabbit Polyclonal antibody. Positive WB detected in HepG2 cells. Observed molecular weight by Western-blot: 54kd

## Validations

HepG2 cells were subjected to SDS PAGE followed by western blot with Catalog No:110336(ENTPD8 antibody) at dilution of 1:500