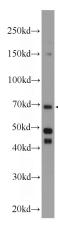

## **Antibody description**

ENTPD7 Rabbit Polyclonal antibody. Positive IF detected in HeLa cells. Positive WB detected in HeLa cells. Observed molecular weight by Western-blot: 69 kDa

## **Dilutions**

Recommended Dilution:

WB: 1:200-1:1000

IF: 1:20-1:200 **Validations** 

HeLa cells were subjected to SDS PAGE followed by western blot with Catalog No:110335(ENTPD7 Antibody) at dilution of 1:300