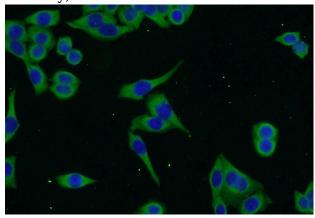

## **Antibody description**

ENTPD7 Rabbit Polyclonal antibody. Positive IF detected in HeLa cells. Positive WB detected in HeLa cells. Observed molecular weight by Western-blot: 69 kDa

Immunofluorescent analysis of HeLa cells using Catalog No:110335(ENTPD7 Antibody) at dilution of 1:50 and Alexa Fluor 488-congugated AffiniPure Goat Anti-Rabbit IgG(H+L)