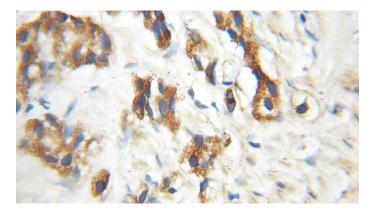

## Antibody description

ENTPD6 Rabbit Polyclonal antibody. Positive IHC detected in human prostate cancer tissue. Positive WB detected in mouse spleen tissue. Observed molecular weight by Western-blot: 60 kDa

## Dilutions

**Recommended Dilution:** 

WB: 1:200-1:2000

IHC: 1:20-1:200 **Validations** 

Immunohistochemical of paraffin-embedded human prostate cancer using Catalog No:110334(ENTPD6 antibody) at dilution of 1:100