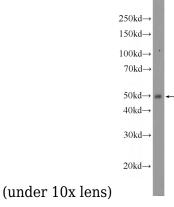

## Antibody description

ENTPD6 Rabbit Polyclonal antibody. Positive IHC detected in human prostate cancer tissue. Positive WB detected in mouse spleen tissue. Observed molecular weight by Western-blot: 60 kDa

mouse spleen tissue were subjected to SDS PAGE followed by western blot with Catalog No:110334(ENTPD6 Antibody) at dilution of 1:600