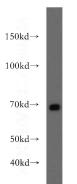

# **Antibody description**

ENTPD4 Rabbit Polyclonal antibody. Positive WB detected in Jurkat cells, human placenta tissue. Observed molecular weight by Western-blot: 70kd

### Validations

Jurkat cells were subjected to SDS PAGE followed by western blot with Catalog No:110333(ENTPD4 antibody) at dilution of 1:400