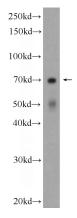

**Dilutions** 

Recommended Dilution:

WB: 1:200-1:2000

IP: 1:200-1:1000

**Validations** 

K-562 cells were subjected to SDS PAGE followed by western blot with Catalog No:110331(ENTPD2 Antibody) at dilution of 1:600