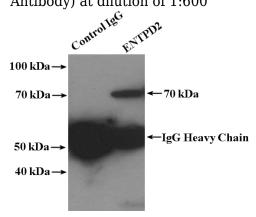

IP Result of anti-ENTPD2 (IP:Catalog No:110331, 4ug; Detection:Catalog No:110331 1:300) with K-562 cells lysate 4000ug.