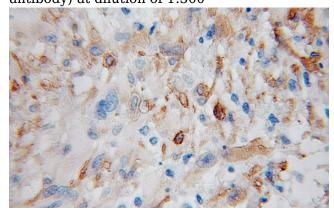

## **ENPP5** antibody

Catalog Number: 110325

Product name

ENPP5 antibody

**Specificity** 

Human, Mouse, Rat; other species not tested.

**Antibody description** 

ENPP5 Rabbit Polyclonal antibody. Positive WB detected in MCF7 cells. Positive IHC detected in human gliomas tissue. Observed molecular weight by Western-blot: 55 kDa

Immunohistochemical of paraffin-embedded human gliomas using Catalog No:110325(ENPP5 antibody) at dilution of 1:100 (under 10x lens)