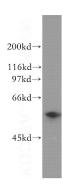

## **ENPP5** antibody

Catalog Number: 110325

Product name

ENPP5 antibody

**Specificity** 

Human, Mouse, Rat; other species not tested.

**Antibody description** 

ENPP5 Rabbit Polyclonal antibody. Positive WB detected in MCF7 cells. Positive IHC detected in human gliomas tissue. Observed molecular weight by Western-blot: 55 kDa

**Dilutions** 

Recommended Dilution:

WB: 1:200-1:2000

IHC: 1:20-1:200 **Validations** 

MCF7 cells were subjected to SDS PAGE followed by western blot with Catalog No:110325(ENPP5 antibody) at dilution of 1:300