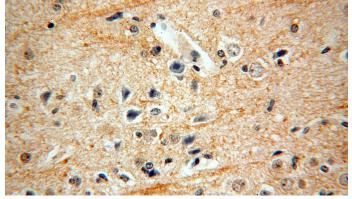

Immunohistochemical of paraffin-embedded human brain using Catalog No:110324(ENPP4 antibody) at dilution of 1:100 (under 10x lens)

Immunohistochemical of paraffin-embedded human brain using Catalog No:110324(ENPP4 antibody) at dilution of 1:100 (under 40x lens)