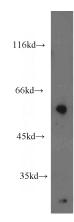

**Dilutions** 

Recommended Dilution:

WB: 1:500-1:5000

IHC: 1:20-1:200 **Validations** 

HL-60 cells were subjected to SDS PAGE followed by western blot with Catalog No:110324(ENPP4 antibody) at dilution of 1:1200