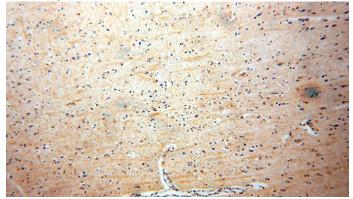

Immunohistochemical of paraffin-embedded human brain using Catalog No:110324(ENPP4 antibody) at dilution of 1:100 (under 10x lens)

Immunohistochemical of paraffin-embedded human brain using Catalog No:110324(ENPP4 antibody) at dilution of 1:100 (under 40x lens)