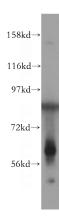

**Antibody description** 

ENPP1 Rabbit Polyclonal antibody. Positive WB detected in Raji cells. Observed molecular weight by Western-blot: 60kd

**Preparation** 

This antibody was obtained by immunization of ENPP1 recombinant protein (Accession Number: BC059375). Purification method: Antigen affinity purified.

**Applications** 

ELISA, WB

**Dilutions** 

Recommended Dilution: WB: 1:500-1:5000

**Validations** 

Raji cells were subjected to SDS PAGE followed by western blot with Catalog No:110323(ENPP1 antibody) at dilution of 1:1000