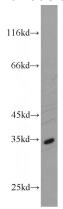

## **ENOPH1** antibody

Catalog Number: 110319

Product name

ENOPH1 antibody

**Specificity** 

human, mouse, rat; other species not tested.

**Antibody description** 

ENOPH1 Rabbit Polyclonal antibody. Positive WB detected in HL-60 cells, K-562 cells, L02 cells. Observed molecular weight by Western-blot: 35 kDa

**Dilutions** 

Recommended Dilution:

WB: 1:500-1:5000

**Validations** 

HL-60 cells were subjected to SDS PAGE followed by western blot with Catalog No:110319(ENOPH1 antibody) at dilution of 1:1500