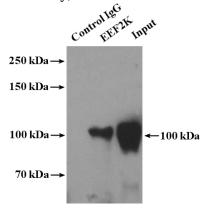

IP Result of anti-EEF2K (IP:Catalog No:110317, 4ug; Detection:Catalog No:110317 1:500) with PC-3 cells lysate 3200ug.

Immunofluorescent analysis of (-20oc Ethanol) fixed PC-3 cells using Catalog No:110317(EEF2K