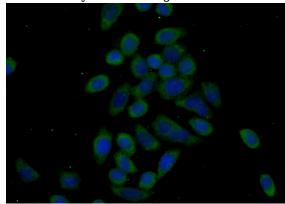

IP Result of anti-EEF2K (IP:Catalog No:110317, 4ug; Detection:Catalog No:110317 1:500) with PC-3 cells lysate 3200ug.

Immunofluorescent analysis of (-20oc Ethanol) fixed PC-3 cells using Catalog No:110317(EEF2K

## EEF2K antibody

Catalog Number: 110317

Antibody) at dilution of 1:50 and Alexa Fluor 488- congugated AffiniPure Goat Anti-Rabbit IgG(H+L)