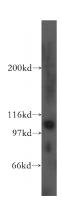

**Dilutions** 

Recommended Dilution:

WB: 1:500-1:5000

IP: 1:200-1:2000

IF: 1:20-1:200

**Validations** 

PC-3 cells were subjected to SDS PAGE followed by western blot with Catalog No:110317(EEF2K antibody) at dilution of 1:400