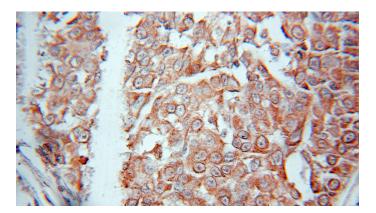

## Antibody description

EEF1E1 Rabbit Polyclonal antibody. Positive IHC detected in human breast cancer tissue. Positive WB detected in HepG2 cells, HEK-293 cells, human testis tissue, Jurkat cells, SKOV-3 cells. Observed molecular weight by Western-blot: 20kd

## Validations

Immunohistochemical of paraffin-embedded human breast cancer using Catalog No:110315(EEF1E1 antibody) at dilution of 1:10

HepG2 cells were subjected to SDS PAGE followed by western blot with Catalog No:110315(EEF1E1 Antibody) at dilution of 1:1000