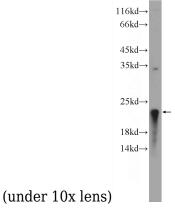

## Antibody description

EEF1E1 Rabbit Polyclonal antibody. Positive IHC detected in human breast cancer tissue. Positive WB detected in HepG2 cells, HEK-293 cells, human testis tissue, Jurkat cells, SKOV-3 cells. Observed molecular weight by Western-blot: 20kd

## Validations

Immunohistochemical of paraffin-embedded human breast cancer using Catalog No:110315(EEF1E1 antibody) at dilution of 1:10

HepG2 cells were subjected to SDS PAGE followed by western blot with Catalog No:110315(EEF1E1 Antibody) at dilution of 1:1000