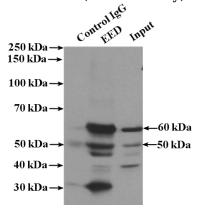

## **EED** antibody

Catalog Number: 110309

**Product name** 

EED antibody

**Specificity** 

Human, Mouse, Rat; other species not tested.

**Antibody description** 

EED Rabbit Polyclonal antibody. Positive IP detected in PC-3 cells. Positive WB detected in COLO 320 cells, HeLa cells, K-562 cells, PC-3 cells. Observed molecular weight by Western-blot: 50-68 kDa

## **Validations**

COLO 320 cells were subjected to SDS PAGE followed by western blot with Catalog No:110309(EED antibody) at dilution of 1:1000

IP Result of anti-EED (IP:Catalog No:110309, 4ug; Detection:Catalog No:110309 1:500) with PC-3 cells lysate 3200ug.