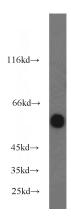

## **EED** antibody

Catalog Number: 110309

**Product name** 

EED antibody

**Specificity** 

Human, Mouse, Rat; other species not tested.

**Antibody description** 

EED Rabbit Polyclonal antibody. Positive IP detected in PC-3 cells. Positive WB detected in COLO 320 cells, HeLa cells, K-562 cells, PC-3 cells. Observed molecular weight by Western-blot: 50-68 kDa

## **Validations**

COLO 320 cells were subjected to SDS PAGE followed by western blot with Catalog No:110309(EED antibody) at dilution of 1:1000

IP Result of anti-EED (IP:Catalog No:110309, 4ug; Detection:Catalog No:110309 1:500) with PC-3 cells lysate 3200ug.