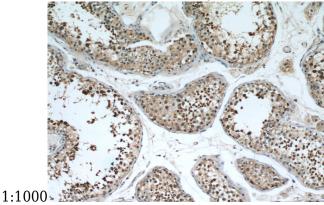

## **Validations**

PC-3 cells were subjected to SDS PAGE followed by western blot with Catalog

No:110307(C10orf137 antibody) at dilution of

Immunohistochemical of paraffin-embedded human testis using Catalog No:110307(C10orf137 antibody) at dilution of 1:50 (under 10x lens)