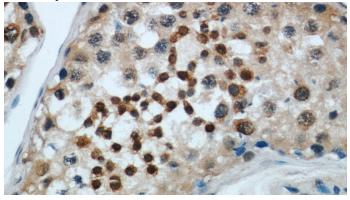

Immunohistochemical of paraffin-embedded human testis using Catalog No:110307(C10orf137 antibody) at dilution of 1:50 (under 40x lens)