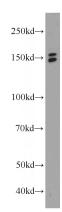

## **Validations**

PC-3 cells were subjected to SDS PAGE followed by western blot with Catalog

No:110307(C10orf137 antibody) at dilution of

Immunohistochemical of paraffin-embedded human testis using Catalog No:110307(C10orf137 antibody) at dilution of 1:50 (under 10x lens)