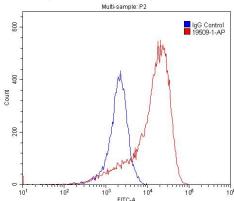

# 1:100 (under 40x lens)

1X10^6 PC-3 cells were stained with 0.2ug LPAR3-Specific antibody (Catalog No:110304, red) and control antibody (blue). Fixed with 4% PFA blocked with 3% BSA (30 min). Alexa Fluor 488-congugated AffiniPure Goat Anti-Rabbit IgG(H+L) with dilution 1:1500.