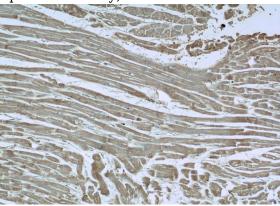

#### **Validations**

PC-3 cells were subjected to SDS PAGE followed by western blot with Catalog No:110304(LPAR3-Specific antibody) at dilution of 1:500

Immunohistochemistry of paraffin-embedded human heart tissue slide using Catalog No:110304(LPAR3-Specific Antibody) at dilution of 1:100 (under 10x lens)

Immunohistochemistry of paraffin-embedded human heart tissue slide using Catalog No:110304(LPAR3-Specific Antibody) at dilution of