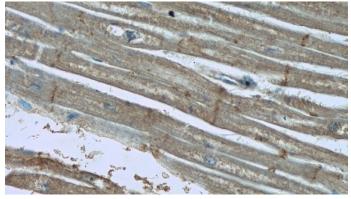

Immunohistochemistry of paraffin-embedded human heart tissue slide using Catalog No:110304(LPAR3-Specific Antibody) at dilution of

# 1:100 (under 40x lens)

1X10^6 PC-3 cells were stained with 0.2ug LPAR3-Specific antibody (Catalog No:110304, red) and control antibody (blue). Fixed with 4% PFA blocked with 3% BSA (30 min). Alexa Fluor 488-congugated AffiniPure Goat Anti-Rabbit IgG(H+L) with dilution 1:1500.