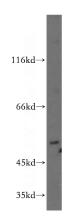

# **Antibody description**

EDG7-Specific Rabbit Polyclonal antibody. Positive WB detected in PC-3 cells, human testis tissue, mouse pancreas tissue. Positive IHC detected in human heart tissue. Positive FC detected in PC-3 cells. Observed molecular weight by Western-blot: 40-50 kDa

#### **Validations**

PC-3 cells were subjected to SDS PAGE followed by western blot with Catalog No:110304(LPAR3-Specific antibody) at dilution of 1:500

Immunohistochemistry of paraffin-embedded human heart tissue slide using Catalog No:110304(LPAR3-Specific Antibody) at dilution of 1:100 (under 10x lens)