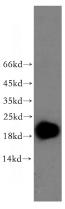

# **Antibody description**

EDF1 Rabbit Polyclonal antibody. Positive IHC detected in human prostate cancer. Positive WB detected in Jurkat cells, mouse pancreas tissue. Observed molecular weight by Western-blot: 18-20 kDa

## Validations

Jurkat cells were subjected to SDS PAGE followed by western blot with Catalog No:110302(EDF1 antibody) at dilution of 1:500

Immunohistochemical of paraffin-embedded human prostate cancer using Catalog No:110302(EDF1 antibody) at dilution of 1:50 (under 10x lens)