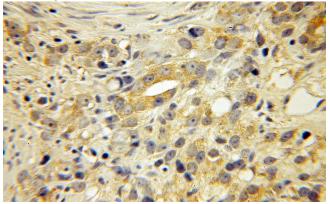

# **Antibody description**

EDF1 Rabbit Polyclonal antibody. Positive IHC detected in human prostate cancer. Positive WB detected in Jurkat cells, mouse pancreas tissue. Observed molecular weight by Western-blot: 18-20 kDa

## Validations

Jurkat cells were subjected to SDS PAGE followed by western blot with Catalog No:110302(EDF1 antibody) at dilution of 1:500

Immunohistochemical of paraffin-embedded human prostate cancer using Catalog No:110302(EDF1 antibody) at dilution of 1:50 (under 10x lens)