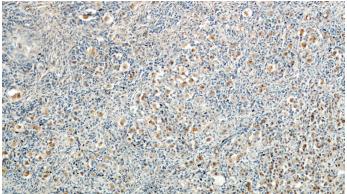

## Validations

L02 cells were subjected to SDS PAGE followed by western blot with Catalog No:110295(ECM2 antibody) at dilution of 1:200

Immunohistochemical of paraffin-embedded human ovary using Catalog No:110295(ECM2 antibody) at dilution of 1:50 (under 10x lens)

Immunohistochemical of paraffin-embedded human ovary using Catalog No:110295(ECM2