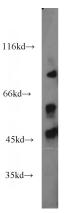

#### Antibody description

ECM2 Rabbit Polyclonal antibody. Positive IHC detected in human ovary tissue. Positive IF detected in L02 cells. Positive WB detected in L02 cells. Observed molecular weight by Western-blot: 48 kDa, 58 kDa, 80 kDa

## Validations

L02 cells were subjected to SDS PAGE followed by western blot with Catalog No:110295(ECM2 antibody) at dilution of 1:200

Immunohistochemical of paraffin-embedded human ovary using Catalog No:110295(ECM2 antibody) at dilution of 1:50 (under 10x lens)