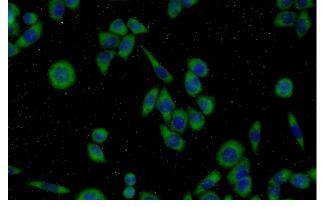

# ECM2 antibody

Catalog Number: 110295

antibody) at dilution of 1:50 (under 40x lens)

Immunofluorescent analysis of L02 cells using Catalog No:110295(ECM2 Antibody) at dilution of 1:50 and Alexa Fluor 488-congugated AffiniPure Goat Anti-Rabbit IgG(H+L)