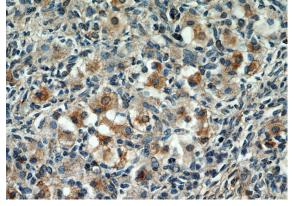

Immunohistochemical of paraffin-embedded human ovary using Catalog No:110295(ECM2

# ECM2 antibody

Catalog Number: 110295

antibody) at dilution of 1:50 (under 40x lens)

Immunofluorescent analysis of L02 cells using Catalog No:110295(ECM2 Antibody) at dilution of 1:50 and Alexa Fluor 488-congugated AffiniPure Goat Anti-Rabbit IgG(H+L)