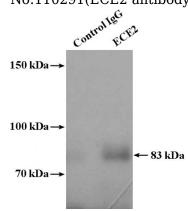

#### **Validations**

mouse liver tissue were subjected to SDS PAGE followed by western blot with Catalog No:110291(ECE2 antibody) at dilution of 1:500

IP Result of anti-ECE2 (IP:Catalog No:110291, 4ug; Detection:Catalog No:110291 1:500) with mouse liver tissue lysate 4000ug.