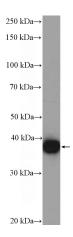

## EBP2 antibody

Catalog Number: 110287

**Product name** 

EBP2 antibody

**Specificity** 

Human, Mouse, Rat; other species not tested.

**Antibody description** 

EBP2 Rabbit Polyclonal antibody. Positive WB detected in MCF-7 cells, A549 cells, HEK-293 cells, HeLa cells, NIH/3T3 cells, Raji cells. Observed molecular weight by Western-blot: 35-38 kDa

**Dilutions** 

Recommended Dilution:

WB: 1:1000-1:10000

**Validations** 

MCF-7 cells were subjected to SDS PAGE followed by western blot with Catalog No:110287(EBP2 Antibody) at dilution of 1:2000