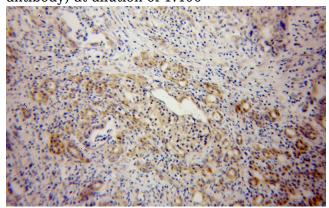

### **Validations**

A549 cells were subjected to SDS PAGE followed by western blot with Catalog No:110284(ELMOD2 antibody) at dilution of 1:400

Immunohistochemical of paraffin-embedded human pancreas cancer using Catalog No:110284(ELMOD2 antibody) at dilution of 1:100 (under 10x lens)

Immunohistochemical of paraffin-embedded