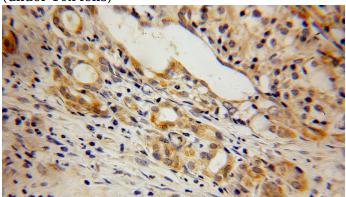

### **Validations**

A549 cells were subjected to SDS PAGE followed by western blot with Catalog No:110284(ELMOD2 antibody) at dilution of 1:400

Immunohistochemical of paraffin-embedded human pancreas cancer using Catalog No:110284(ELMOD2 antibody) at dilution of 1:100 (under 10x lens)

Immunohistochemical of paraffin-embedded

# **ELMOD2** antibody

Catalog Number: 110284

human pancreas cancer using Catalog No:110284(ELMOD2 antibody) at dilution of 1:100

IP Result of anti-ELMOD2 (IP:Catalog No:110284, 4ug; Detection:Catalog No:110284 1:400) with A549 cells lysate 1040ug.