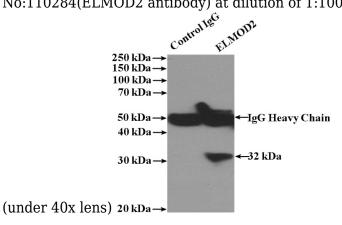

# **ELMOD2** antibody

Catalog Number: 110284

human pancreas cancer using Catalog No:110284(ELMOD2 antibody) at dilution of 1:100

IP Result of anti-ELMOD2 (IP:Catalog No:110284, 4ug; Detection:Catalog No:110284 1:400) with A549 cells lysate 1040ug.