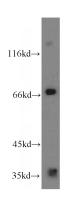

## **ELL2** antibody

Catalog Number: 110281

**Product name** 

ELL2 antibody

**Specificity** 

Human, Mouse, Rat; other species not tested.

**Antibody description** 

ELL2 Rabbit Polyclonal antibody. Positive WB detected in mouse brain tissue, mouse stomach tissue. Positive IP detected in mouse brain tissue. Observed molecular weight by Western-blot: 72 kDa

## **Validations**

mouse brain tissue were subjected to SDS PAGE followed by western blot with Catalog No:110281(ELL2 antibody) at dilution of 1:400

IP Result of anti-ELL2 (IP:Catalog No:110281, 4ug; Detection:Catalog No:110281 1:300) with mouse brain tissue lysate 3440ug.