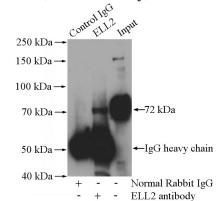

## **Validations**

mouse brain tissue were subjected to SDS PAGE followed by western blot with Catalog No:110281(ELL2 antibody) at dilution of 1:400

IP Result of anti-ELL2 (IP:Catalog No:110281, 4ug; Detection:Catalog No:110281 1:300) with mouse brain tissue lysate 3440ug.