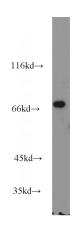

## **ELF4** antibody

Catalog Number: 110277

Product name

ELF4 antibody

**Specificity** 

Human, Mouse, Rat; other species not tested.

**Antibody description** 

ELF4 Rabbit Polyclonal antibody. Positive IP detected in HeLa cells. Positive WB detected in NIH/3T3 cells, HeLa cells, Jurkat cells, mouse spleen tissue, PC-3 cells. Observed molecular weight by Western-blot: 71 kDa,90-100 kDa

## **Validations**

NIH/3T3 cells were subjected to SDS PAGE followed by western blot with Catalog No:110277(ELF4 antibody) at dilution of 1:1000

IP Result of anti-ELF4 (IP:Catalog No:110277, 4ug; Detection:Catalog No:110277 1:500) with HeLa cells lysate 600ug.