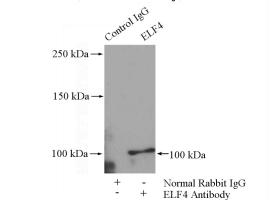

## **ELF4** antibody

Catalog Number: 110277

Product name

ELF4 antibody

**Specificity** 

Human, Mouse, Rat; other species not tested.

**Antibody description** 

ELF4 Rabbit Polyclonal antibody. Positive IP detected in HeLa cells. Positive WB detected in NIH/3T3 cells, HeLa cells, Jurkat cells, mouse spleen tissue, PC-3 cells. Observed molecular weight by Western-blot: 71 kDa,90-100 kDa

## **Validations**

NIH/3T3 cells were subjected to SDS PAGE followed by western blot with Catalog No:110277(ELF4 antibody) at dilution of 1:1000

IP Result of anti-ELF4 (IP:Catalog No:110277, 4ug; Detection:Catalog No:110277 1:500) with HeLa cells lysate 600ug.