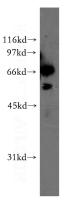

#### Antibody description

ELF2 Rabbit Polyclonal antibody. Positive IP detected in A2780 cells. Positive WB detected in A2780 cells, human brain tissue, human liver tissue. Observed molecular weight by Westernblot: 63-64kd,56-57kd

## Validations

A2780 cells were subjected to SDS PAGE followed by western blot with Catalog No:110276(ELF2 antibody) at dilution of 1:500

IP Result of anti-ELF2 (IP:Catalog No:110276, 4ug; Detection:Catalog No:110276 1:500) with A2780 cells lysate 960ug.