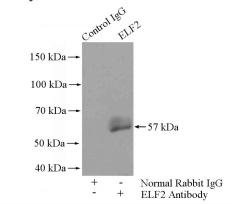

#### Antibody description

ELF2 Rabbit Polyclonal antibody. Positive IP detected in A2780 cells. Positive WB detected in A2780 cells, human brain tissue, human liver tissue. Observed molecular weight by Westernblot: 63-64kd,56-57kd

## Validations

A2780 cells were subjected to SDS PAGE followed by western blot with Catalog No:110276(ELF2 antibody) at dilution of 1:500

IP Result of anti-ELF2 (IP:Catalog No:110276, 4ug; Detection:Catalog No:110276 1:500) with A2780 cells lysate 960ug.