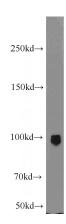

## Antibody description

ELF1 Rabbit Polyclonal antibody. Positive IHC detected in human pancreas tissue, human tonsillitis tissue. Positive WB detected in PC-3 cells, A431 cells, HeLa cells, HL-60 cells, Jurkat cells, mouse thymus tissue. Observed molecular weight by Western-blot: 97 kDa

#### **Validations**

PC-3 cells were subjected to SDS PAGE followed by western blot with Catalog No:110274(ELF1 antibody) at dilution of 1:2000

Immunohistochemistry of paraffin-embedded human pancreas slide using Catalog No:110274(ELF1 Antibody) at dilution of 1:50