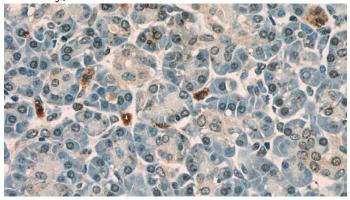

## Antibody description

ELF1 Rabbit Polyclonal antibody. Positive IHC detected in human pancreas tissue, human tonsillitis tissue. Positive WB detected in PC-3 cells, A431 cells, HeLa cells, HL-60 cells, Jurkat cells, mouse thymus tissue. Observed molecular weight by Western-blot: 97 kDa

#### **Validations**

PC-3 cells were subjected to SDS PAGE followed by western blot with Catalog No:110274(ELF1 antibody) at dilution of 1:2000

Immunohistochemistry of paraffin-embedded human pancreas slide using Catalog No:110274(ELF1 Antibody) at dilution of 1:50