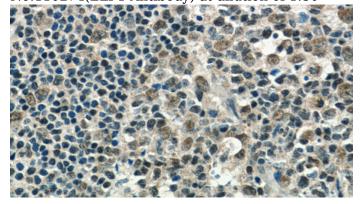

## Antibody description

ELF1 Rabbit Polyclonal antibody. Positive IHC detected in human pancreas tissue, human tonsillitis tissue. Positive WB detected in PC-3 cells, A431 cells, HeLa cells, HL-60 cells, Jurkat cells, mouse thymus tissue. Observed molecular weight by Western-blot: 97 kDa

Immunohistochemistry of paraffin-embedded human tonsillitis tissue slide using Catalog No:110274(ELF1 Antibody) at dilution of 1:50