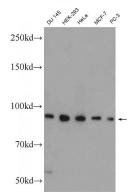

#### **Antibody description**

ELAC2 Rabbit Polyclonal antibody. Positive WB detected in DU 145 cells, HeLa cells, HepG2 cells. Observed molecular weight by Western-blot: 92 kDa

## Validations

DU 145 cells were subjected to SDS PAGE followed by western blot with Catalog No:110271(ELAC2 Antibody) at dilution of 1:300