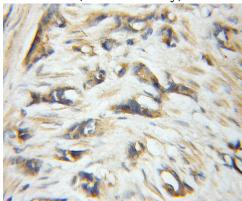

# **Antibody description**

EIF6 Rabbit Polyclonal antibody. Positive IHC detected in human prostate cancer tissue. Positive WB detected in COLO 320 cells, A375 cells, HEK-293 cells, HeLa cells, HepG2 cells, mouse liver tissue. Observed molecular weight by Western-blot: 27-30 kDa

#### **Validations**

COLO 320 cells were subjected to SDS PAGE followed by western blot with Catalog No:110270(EIF6 antibody) at dilution of 1:1000

Immunohistochemical of paraffin-embedded human prostate cancer using Catalog No:110270(EIF6 antibody) at dilution of 1:50 (under 10x lens)