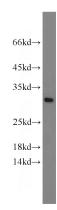

# **Antibody description**

EIF6 Rabbit Polyclonal antibody. Positive IHC detected in human prostate cancer tissue. Positive WB detected in COLO 320 cells, A375 cells, HEK-293 cells, HeLa cells, HepG2 cells, mouse liver tissue. Observed molecular weight by Western-blot: 27-30 kDa

#### **Validations**

COLO 320 cells were subjected to SDS PAGE followed by western blot with Catalog No:110270(EIF6 antibody) at dilution of 1:1000

Immunohistochemical of paraffin-embedded human prostate cancer using Catalog No:110270(EIF6 antibody) at dilution of 1:50 (under 10x lens)