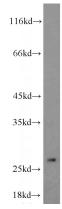

## **EIF4H antibody**

Catalog Number: 110265

**Product name** 

EIF4H antibody

**Specificity** 

human, mouse, rat; other species not tested.

**Antibody description** 

EIF4H Rabbit Polyclonal antibody. Positive WB detected in HeLa cells, PC-3 cells. Observed molecular weight by Western-blot: 27kd

## **Validations**

HeLa cells were subjected to SDS PAGE followed by western blot with Catalog No:110265(EIF4H antibody) at dilution of 1:800