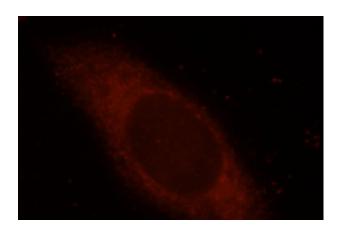

## EIF4G1 antibody

Catalog Number: 110263

Immunofluorescent analysis of Hela cells, using EIF4G1 antibody Catalog No:110263 at 1:25 dilution and Rhodamine-labeled goat anti-rabbit

IP Result of anti-EIF4G1 (IP:Catalog No:110263, 5ug; Detection:Catalog No:110263 1:500) with HeLa cells lysate 2000ug.