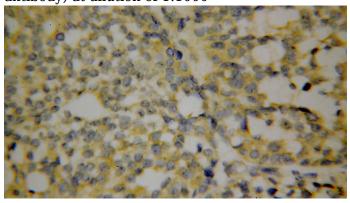

## **Validations**

HeLa cells were subjected to SDS PAGE followed by western blot with Catalog No:110263(EIF4G1 antibody) at dilution of 1:1000

Immunohistochemical of paraffin-embedded human breast cancer using Catalog No:110263(EIF4G1 antibody) at dilution of 1:100 (under 40x lens)