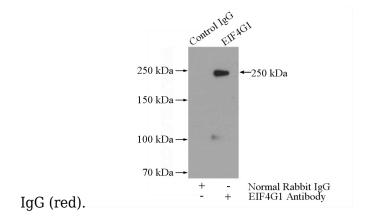

## EIF4G1 antibody

Catalog Number: 110263

Immunofluorescent analysis of Hela cells, using EIF4G1 antibody Catalog No:110263 at 1:25 dilution and Rhodamine-labeled goat anti-rabbit

IP Result of anti-EIF4G1 (IP:Catalog No:110263, 5ug; Detection:Catalog No:110263 1:500) with HeLa cells lysate 2000ug.