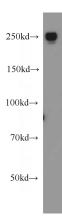

## **Validations**

HeLa cells were subjected to SDS PAGE followed by western blot with Catalog No:110263(EIF4G1 antibody) at dilution of 1:1000

Immunohistochemical of paraffin-embedded human breast cancer using Catalog No:110263(EIF4G1 antibody) at dilution of 1:100 (under 40x lens)