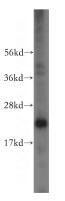

# Antibody description

EIF4E3 Rabbit Polyclonal antibody. Positive WB detected in HeLa cells, mouse heart tissue. Positive IF detected in Hela cells. Observed molecular weight by Western-blot: 24 kDa

# Validations

HeLa cells were subjected to SDS PAGE followed by western blot with Catalog No:110261(EIF4E3 antibody) at dilution of 1:500

Immunofluorescent analysis of Hela cells, using EIF4E3 antibody Catalog No:110261 at 1:25 dilution and Rhodamine-labeled goat anti-rabbit IgG (red).