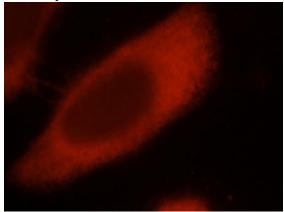

# Antibody description

EIF4E3 Rabbit Polyclonal antibody. Positive WB detected in HeLa cells, mouse heart tissue. Positive IF detected in Hela cells. Observed molecular weight by Western-blot: 24 kDa

# Validations

HeLa cells were subjected to SDS PAGE followed by western blot with Catalog No:110261(EIF4E3 antibody) at dilution of 1:500

Immunofluorescent analysis of Hela cells, using EIF4E3 antibody Catalog No:110261 at 1:25 dilution and Rhodamine-labeled goat anti-rabbit IgG (red).