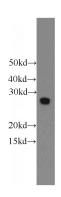

## EIF4E2 antibody

Catalog Number: 110260

Product name

EIF4E2 antibody

**Specificity** 

Human, Mouse, Rat; other species not tested.

**Antibody description** 

EIF4E2 Rabbit Polyclonal antibody. Positive WB detected in HeLa cells, MCF7 cells, mouse kidney tissue. Positive IP detected in MCF-7 cells. Observed molecular weight by Western-blot: 28 kDa

## **Validations**

HeLa cells were subjected to SDS PAGE followed by western blot with Catalog No:110260(EIF4E2 antibody) at dilution of 1:500

IP Result of anti-EIF4E2 (IP:Catalog No:110260, 4ug; Detection:Catalog No:110260 1:500) with MCF-7 cells lysate 1280ug.