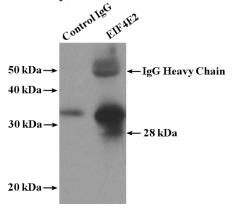

## **Validations**

HeLa cells were subjected to SDS PAGE followed by western blot with Catalog No:110260(EIF4E2 antibody) at dilution of 1:500

IP Result of anti-EIF4E2 (IP:Catalog No:110260, 4ug; Detection:Catalog No:110260 1:500) with MCF-7 cells lysate 1280ug.