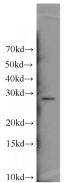

## **ENOPH1** antibody

Catalog Number: 110256

**Product name** 

ENOPH1 antibody

**Specificity** 

human, mouse, rat; other species not tested.

**Antibody description** 

ENOPH1 Rabbit Polyclonal antibody. Positive WB detected in HL-60 cells. Observed molecular weight by Western-blot: 30kd

## **Validations**

HL-60 cells were subjected to SDS PAGE followed by western blot with Catalog No:110256(ENOPH1 antibody) at dilution of 1:300