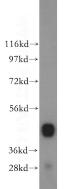

#### **Antibody description**

ENO3 Rabbit Polyclonal antibody. Positive WB detected in human skeletal muscle tissue, human brain tissue. Observed molecular weight by Western-blot: 47 kDa

# Validations

human skeletal muscle tissue were subjected to SDS PAGE followed by western blot with Catalog No:110255(ENO3 antibody) at dilution of 1:500