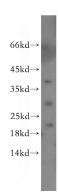

# **Antibody description**

Endostatin Rabbit Polyclonal antibody. Positive IHC detected in human liver tissue. Positive WB detected in human liver tissue, human kidney tissue. Observed molecular weight by Westernblot: 19 kDa,27 kDa

#### **Validations**

human liver tissue were subjected to SDS PAGE followed by western blot with Catalog No:110249(Endostatin, COL18A1 antibody) at dilution of 1:300

Immunohistochemical of paraffin-embedded human liver using Catalog No:110249(Endostatin, COL18A1 antibody) at dilution of 1:50 (under 10x lens)