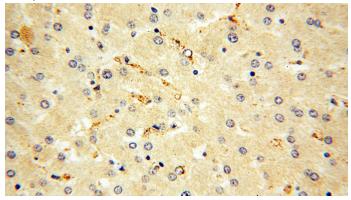

Immunohistochemical of paraffin-embedded human liver using Catalog No:110249(Endostatin, COL18A1 antibody) at dilution of 1:50 (under 40x lens)