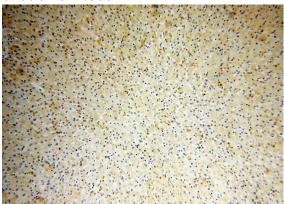

#### **Validations**

human liver tissue were subjected to SDS PAGE followed by western blot with Catalog No:110249(Endostatin, COL18A1 antibody) at dilution of 1:300

Immunohistochemical of paraffin-embedded human liver using Catalog No:110249(Endostatin, COL18A1 antibody) at dilution of 1:50 (under 10x lens)