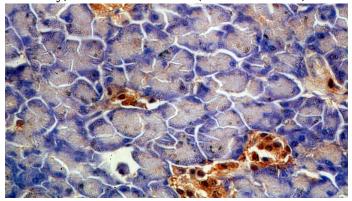

Immunohistochemical of paraffin-embedded human pancreas using Catalog No:110246(ENC1

# **ENC1** antibody

Catalog Number: 110246

antibody) at dilution of 1:50 (under 40x lens)

IP Result of anti-ENC1 (IP:Catalog No:110246, 4ug; Detection:Catalog No:110246 1:1000) with mouse brain tissue lysate 2640ug.