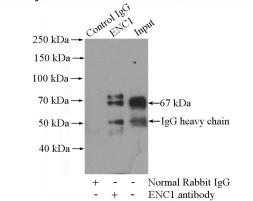

# **ENC1** antibody

Catalog Number: 110246

antibody) at dilution of 1:50 (under 40x lens)

IP Result of anti-ENC1 (IP:Catalog No:110246, 4ug; Detection:Catalog No:110246 1:1000) with mouse brain tissue lysate 2640ug.