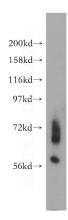

#### **Validations**

mouse brain tissue were subjected to SDS PAGE followed by western blot with Catalog No:110246(ENC1 antibody) at dilution of 1:400

Immunohistochemical of paraffin-embedded human pancreas using Catalog No:110246(ENC1 antibody) at dilution of 1:50 (under 10x lens)