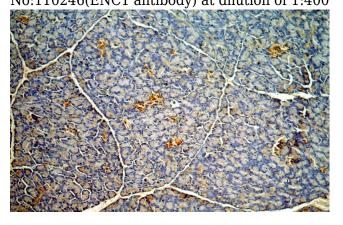

#### **Validations**

mouse brain tissue were subjected to SDS PAGE followed by western blot with Catalog No:110246(ENC1 antibody) at dilution of 1:400

Immunohistochemical of paraffin-embedded human pancreas using Catalog No:110246(ENC1 antibody) at dilution of 1:50 (under 10x lens)