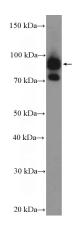

#### **Antibody description**

ENAH Rabbit Polyclonal antibody. Positive WB detected in U-251 cells, MCF-7 cells. Positive IHC detected in human breast cancer tissue. Observed molecular weight by Western-blot: 85-88, 75-80 kDa

#### **Validations**

U-251 cells were subjected to SDS PAGE followed by western blot with Catalog No:110245(ENAH Antibody) at dilution of 1:2000

Immunohistochemistry of paraffin-embedded human breast cancer tissue slide using Catalog No:110245(ENAH Antibody) at dilution of 1:200 (under 10x lens).