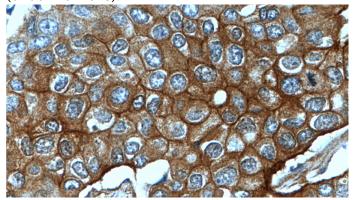

# **ENAH antibody**

Catalog Number: 110245

Immunohistochemistry of paraffin-embedded human breast cancer tissue slide using Catalog

No:110245(ENAH Antibody) at dilution of 1:200 (under 40x lens).