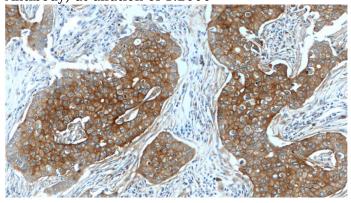

#### **Validations**

U-251 cells were subjected to SDS PAGE followed by western blot with Catalog No:110245(ENAH Antibody) at dilution of 1:2000

Immunohistochemistry of paraffin-embedded human breast cancer tissue slide using Catalog No:110245(ENAH Antibody) at dilution of 1:200 (under 10x lens).