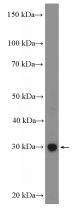

## **EMX1** antibody

Catalog Number: 110244

**Product name** 

EMX1 antibody

**Specificity** 

Human, Mouse, Rat; other species not tested.

**Antibody description** 

EMX1 Rabbit Polyclonal antibody. Positive WB detected in mouse brain tissue. Observed molecular weight by Western-blot: 30 kDa

## **Validations**

mouse brain tissue were subjected to SDS PAGE followed by western blot with Catalog No:110244(EMX1 Antibody) at dilution of 1:600