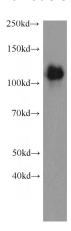

**Antibody description** 

EML4 Rabbit Polyclonal antibody. Positive IP detected in A549 cells. Positive WB detected in A549 cells, A431 cells, HeLa cells. Positive IF detected in A549 cells. Observed molecular weight by Western-blot: 120 kDa

## **Validations**

A549 cells were subjected to SDS PAGE followed by western blot with Catalog No:110243(EML4 antibody) at dilution of 1:2000

IP Result of anti-EML4 (IP:Catalog No:110243, 4ug; Detection:Catalog No:110243 1:2000) with A549 cells lysate 400ug.