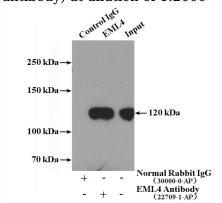

## **Validations**

A549 cells were subjected to SDS PAGE followed by western blot with Catalog No:110243(EML4 antibody) at dilution of 1:2000

IP Result of anti-EML4 (IP:Catalog No:110243, 4ug; Detection:Catalog No:110243 1:2000) with A549 cells lysate 400ug.