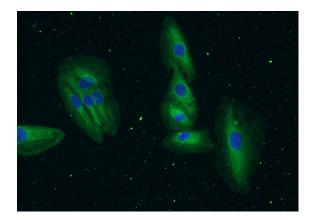

## EML4 antibody

Catalog Number: 110243

Immunofluorescent analysis of A549 cells using Catalog No:110243(EML4 Antibody) at dilution of 1:50 and Alexa Fluor 488-congugated AffiniPure Goat Anti-Rabbit IgG(H+L)