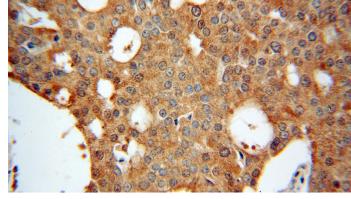

Immunohistochemical of paraffin-embedded human prostate cancer using Catalog No:110242(EML2 antibody) at dilution of 1:100 (under 10x lens)

Immunohistochemical of paraffin-embedded human prostate cancer using Catalog No:110242(EML2 antibody) at dilution of 1:100 (under 40x lens)