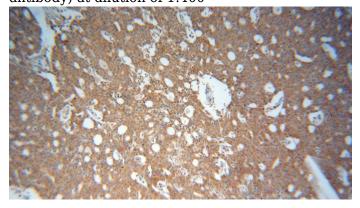

Immunohistochemical of paraffin-embedded human prostate cancer using Catalog No:110242(EML2 antibody) at dilution of 1:100 (under 10x lens)

Immunohistochemical of paraffin-embedded human prostate cancer using Catalog No:110242(EML2 antibody) at dilution of 1:100 (under 40x lens)