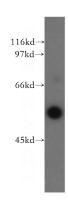

**Dilutions** 

Recommended Dilution:

WB: 1:500-1:5000

IHC: 1:20-1:200 **Validations** 

PC-3 cells were subjected to SDS PAGE followed by western blot with Catalog No:110242(EML2 antibody) at dilution of 1:400