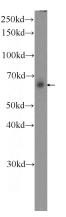

#### **Antibody description**

EMB Rabbit Polyclonal antibody. Positive IHC detected in human testis tissue. Positive WB detected in HeLa cells, mouse skeletal muscle tissue. Observed molecular weight by Westernblot: 70 kDa

#### Validations

HeLa cells were subjected to SDS PAGE followed by western blot with Catalog No:110235(EMB Antibody) at dilution of 1:1000

Immunohistochemistry of paraffin-embedded human testis tissue slide using Catalog No:110235(EMB Antibody) at dilution of 1:50 (under 40x lens)