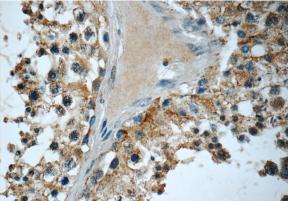

#### **Antibody description**

EMB Rabbit Polyclonal antibody. Positive IHC detected in human testis tissue. Positive WB detected in HeLa cells, mouse skeletal muscle tissue. Observed molecular weight by Westernblot: 70 kDa

#### Validations

HeLa cells were subjected to SDS PAGE followed by western blot with Catalog No:110235(EMB Antibody) at dilution of 1:1000

Immunohistochemistry of paraffin-embedded human testis tissue slide using Catalog No:110235(EMB Antibody) at dilution of 1:50 (under 40x lens)